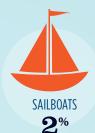

## RECREATIONAL BOATS IN OKLAHOMA

| TOTAL BOATS*        | > 210,918 |
|---------------------|-----------|
| REGISTERED BOATS    | 210,918   |
| Power boats         | 149,781   |
| PWCs                | 28,961    |
| Sailboats           | 3,534     |
| Other Boats         | 28,642    |
| HOUSEHOLDS PER BOAT | 7.0       |
|                     |           |