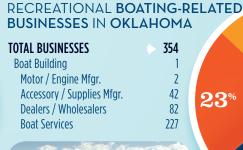

## RECREATIONAL BOATING CREATES JOBS IN OKLAHOMA

| OTAL BOATING JOBS          | 2,468 |
|----------------------------|-------|
| Boat Building              | 240   |
| Motor / Engine Mfgr.       | 69    |
| Accessory / Supplies Mfgr. | 878   |
| Dealers / Wholesalers      | 411   |
| Boat Services              | 870   |