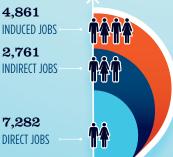

## ESTIMATED JOBS IMPACT OF RECREATIONAL BOATING-RELATED SPENDING IN OKLAHOMA

| EST. TOTAL JOBS         | 14,904              |
|-------------------------|---------------------|
| EST. TOTAL LABOR INCOME | MILLIONS<br>\$617.9 |
| Est. Direct Income      | \$250.8             |
| Est. Indirect Income    | \$154.3             |
| Est. Induced Income     | \$212.8             |