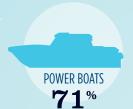

## RECREATIONAL BOATS IN OKLAHOMA

| TOTAL BOATS*        | > 210,918 |
|---------------------|-----------|
| REGISTERED BOATS    | 210,918   |
| Power boats         | 149,781   |
| PWCs                | 28,961    |
| Sailboats           | 3,534     |
| Other Boats         | 28,642    |
| HOUSEHOLDS PER BOAT | 7.0       |
|                     |           |