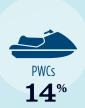

## RECREATIONAL BOATS IN OKLAHOMA

| TOTAL BOATS*        | > 210,918 |
|---------------------|-----------|
| REGISTERED BOATS    | 210,918   |
| Power boats         | 149,781   |
| PWCs                | 28,961    |
| Sailboats           | 3,534     |
| Other Boats         | 28,642    |
| HOUSEHOLDS PER BOAT | 7.0       |
|                     |           |