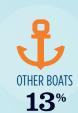

## RECREATIONAL BOATS IN OKLAHOMA

| TOTAL BOATS*        | > 210,918 |
|---------------------|-----------|
| REGISTERED BOATS    | 210,918   |
| Power boats         | 149,781   |
| PWCs                | 28,961    |
| Sailboats           | 3,534     |
| Other Boats         | 28,642    |
| HOUSEHOLDS PER BOAT | 7.0       |
|                     |           |