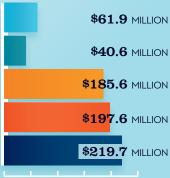

## RECREATIONAL BOATING INDUSTRY SALES IN OKLAHOMA

|                               | MILLIONS  |
|-------------------------------|-----------|
| Boat Building                 | \$61.9    |
| Motor / Engine Mfgr.          | \$40.6    |
| Accessory / Supplies Mfgr.    | \$185.6   |
| TOTAL MFGR. SALES             | \$288.1   |
| Dealers / Wholesalers         | \$197.6   |
| Boat Services                 | \$219.7   |
| TOTAL RETAIL & SERVICES SALES | \$417.3   |
| BOAT BUILDING DLRS/WH         | OLESALERS |