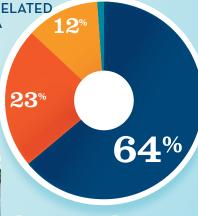

## RECREATIONAL BOATING CREATES JOBS IN OKLAHOMA

| OTAL BOATING JOBS          | 2,468 |
|----------------------------|-------|
| Boat Building              | 240   |
| Motor / Engine Mfgr.       | 69    |
| Accessory / Supplies Mfgr. | 878   |
| Dealers / Wholesalers      | 411   |
| Boat Services              | 870   |

BOAT BUILDINGMOTOR/ENG. MFGR.

ACC./SUPPLIES MFGR.

DLRS/WHOLESALERSBOAT SERVICES

1 %

BOAT BUILDING†

MOTOR/ENG. MFGR.

DLRS/WHOLESALERSBOAT SERVICES

ACC./SUPPLIES MFGR.