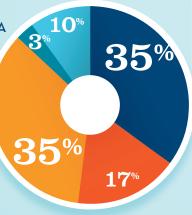

## RECREATIONAL BOATING INDUSTRY SALES IN OKLAHOMA

|                               | MILLIONS  |
|-------------------------------|-----------|
| Boat Building                 | \$61.9    |
| Motor / Engine Mfgr.          | \$40.6    |
| Accessory / Supplies Mfgr.    | \$185.6   |
| TOTAL MFGR. SALES             | \$288.1   |
| Dealers / Wholesalers         | \$197.6   |
| Boat Services                 | \$219.7   |
| TOTAL RETAIL & SERVICES SALES | \$417.3   |
| BOAT BUILDING DLRS/WH         | OLESALERS |